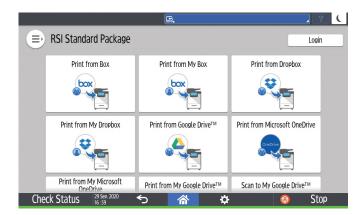

#### Technology and security, made easy

Connecting your Ricoh intelligent device to external cloud services and installing apps with workflow capabilities are easy. Convert paper-based information to digital by scanning directly to services such as Dropbox<sup>™</sup> or SharePoint<sup>™</sup> or scan direct to folders on your corporate network. Get quick access to a range of 'scan-to' functionality as new services become available.

#### **Smart Integration Platform**

This platform provides cloud-based apps and document workflow integration across devices.

Simply connect your Ricoh MFP, products and other smart devices to external cloud services, such as Dropbox, Google Drive, Microsoft 365 and DocuWare, enabling you to work smarter and increase productivity.