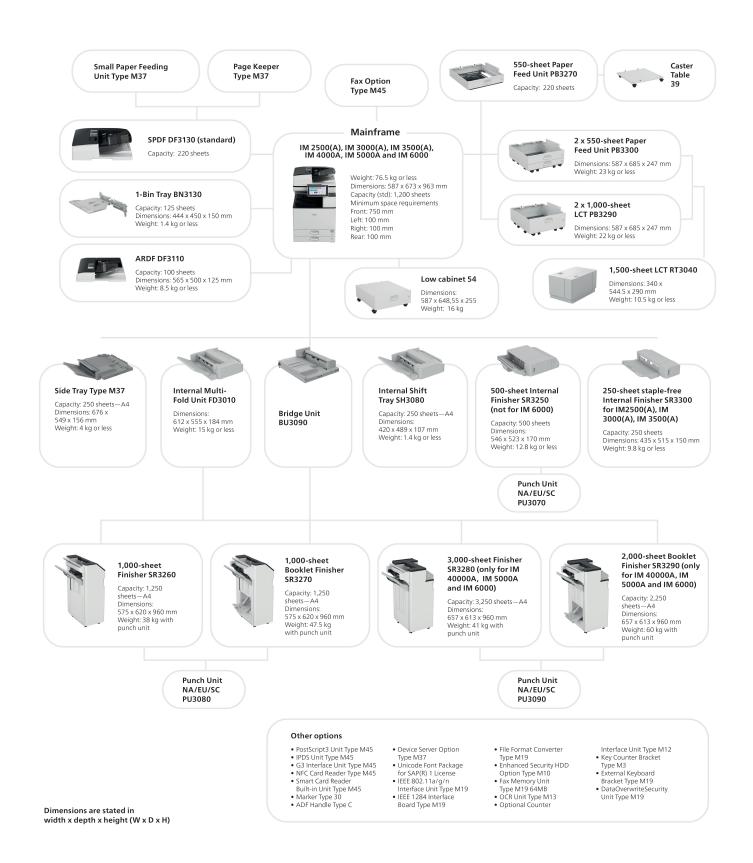

In addition, all devices can be specified with various finishers and paper bank options to fully match your specific needs or workflows.

#### Industry-leading suite of finishing options

The wide variety of paper support and finishing options enable you to configure your device to your needs.

Booklet finishers can print booklets and magazines, whilst the hybrid finisher offers staple-free binding.

Finishers can punch and staple. And with the multifolding unit, you can fold leaflets.

The different paper options offer additional paper capacity reducing refill jobs.

## Configuration possibilities