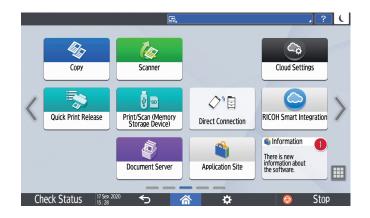

#### Making every day tasks easier

• The Latest Technology: Ricoh Always Current Technology provides access to required applications, the latest features and upgrades

• Total Integration: Ricoh's Smart Integration Platform provides cloud-based apps and document workflow integration across multiple devices.

• Productivity: The intuitive Smart Operation Panel makes using the devices quick and easy and workflows more intuitive.

• Safety: Ricoh's Smart Device Connector enables touchless operation on the MFP that takes place via a single app which enables you to control all print, copy, scan and fax functions from Android and iOS devices smartly and safely.

#### **Smart Operation Panel**

With our latest 10.1" Smart Operation Panel, complete with soft-key operation, your Ricoh multifunction printer is even easier to touch, swipe and get the job done, thanks to a range of helpful features, including a completely customisable home screen and full internet browser capability.

#### Smart Device Connector

Smart devices are seeing greater and greater use on the business scene, but procedures for connection to office equipment are complex and still by no means stress-free. With our Smart Device Connector, those complex procedures become simple, and you can seamlessly connect to various smart devices.