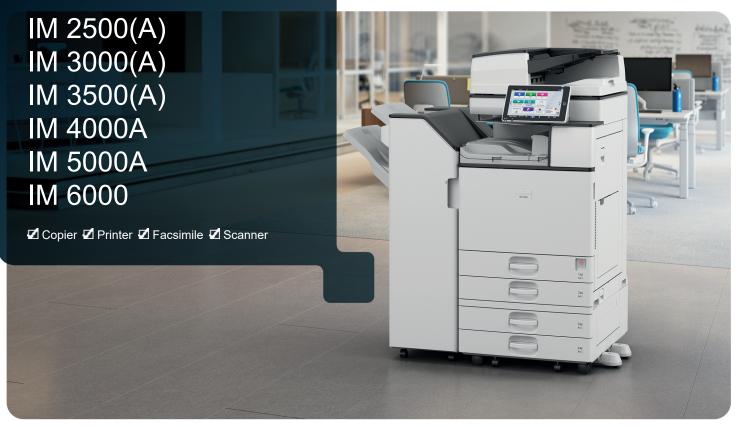

Powerful A3 black & white multifunction printing

### A range of intelligent devices for all your office printing needs

The IM 2500(A), IM 3000(A), IM 3500(A), IM 4000A, IM 5000A and IM 6000 are designed to effortlessly boost office productivity thanks to features such as high scanning speeds, Always Current Technology and an extensive range of finishing options.

Suitable for organisations of all sizes across multiple industries, the entire range enables more streamlined and efficient document workflows to adapt to changing office requirements without compromising on quality and productivity.

With these intelligent devices in place, printing is smarter, faster and always up-to-date with the very latest technological updates and advancements.

This is the go-to range that delivers consistent results whatever your printing or scanning requirements may be. And with various different models to choose from, you're guaranteed to find a multifunction device that 100% meets your needs.